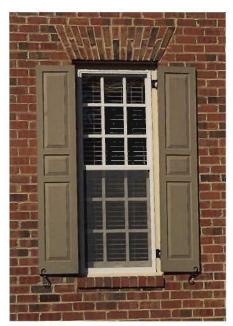

We plan to add four Humphrey Flushmount Storm Windows to our front bedroom at 319 S. Boylan Ave., Raleigh, NC.

To install these windows we will have to install a 1  $\times$  7 to the center mullion, mounted flat and might have to add a 1 $\times$ 1.5 to the face of the sill.

We will paint the frames to match the exterior color of the frame and sash.

February 8, 2010

To: Ethan Hyman

Re: Humphrey Flushmount Storm Windows

The following are facts regarding the windows you are interested in having installed on your home...

- -They are made of roll-formed and extruded aluminum
- -The glass is <sup>1</sup>/<sub>4</sub>" clear laminate for sound reduction
- -Finish is a baked on enamel paint, Sherwin-Williams premium
- -The window is designed to fit "flush" with the window casing and blend with it.
- -Storm window sash panels will line up with primary window sash panels for even sight lines.
- -This window does not alter the appearance of the home.
- -Over the years Pioneer has installed hundreds of these windows in the Raleigh historical districts, including the Governor's mansion. A sampling of these addresses is...