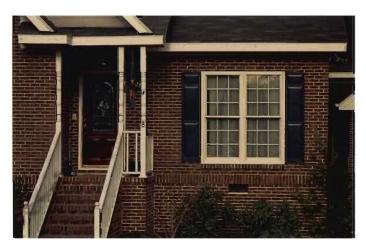

- -They are made of roll-formed and extruded aluminum
- -The glass is <sup>1</sup>/<sub>4</sub>" clear laminate for sound reduction
- -Finish is a baked on enamel paint, Sherwin-Williams premium
- -The window is designed to fit "flush" with the window casing and blend with it.
- -Storm window sash panels will line up with primary window sash panels for even sight lines.
- -This window does not alter the appearance of the home.
- -Over the years Pioneer has installed hundreds of these windows in the Raleigh historical districts, including the Governor's mansion. A sampling of these addresses is...