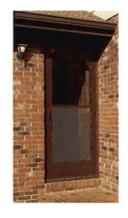

We plan to add four Humphrey Flushmount Storm Windows to our front bedroom at 319 S. Boylan Ave., Raleigh, NC.

To install these windows we will have to install a 1  $\times$  7 to the center mullion, mounted flat and might have to add a 1 $\times$ 1.5 to the face of the sill.

We will paint the frames to match the exterior color of the frame and sash.

February 8, 2010

To: Ethan Hyman

Re: Humphrey Flushmount Storm Windows

The following are facts regarding the windows you are interested in having installed on your home...

- -They are made of roll-formed and extruded aluminum
- -The glass is <sup>1</sup>/<sub>4</sub>" clear laminate for sound reduction
- -Finish is a baked on enamel paint, Sherwin-Williams premium
- -The window is designed to fit "flush" with the window casing and blend with it.
- -Storm window sash panels will line up with primary window sash panels for even sight lines.
- -This window does not alter the appearance of the home.
- -Over the years Pioneer has installed hundreds of these windows in the Raleigh historical districts, including the Governor's mansion. A sampling of these addresses is...