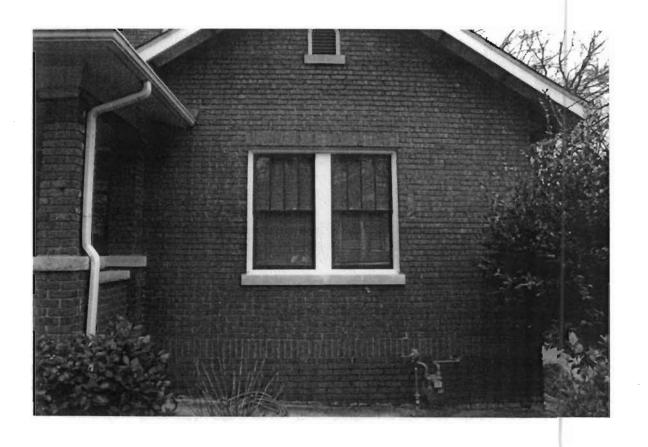

We plan to add four Humphrey Flushmount Storm Windows to our front bedroom at 319 S. Boylan Ave., Raleigh, NC.

To install these windows we will have to install a 1  $\times$  7 to the center mullion, mounted flat and might have to add a 1 $\times$ 1.5 to the face of the sill.

We will paint the frames to match the exterior color of the frame and sash.

February 8, 2010

To: Ethan Hyman

Re: Humphrey Flushmount Storm Windows

The following are facts regarding the windows you are interested in having installed on your home...