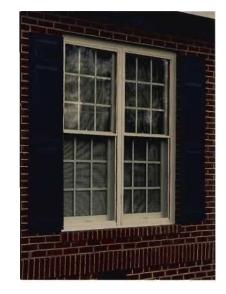

We plan to add four Humphrey Flushmount Storm Windows to our front bedroom at 319 S. Boylan Ave., Raleigh, NC.

To install these windows we will have to install a 1  $\times$  7 to the center mullion, mounted flat and might have to add a 1 $\times$ 1.5 to the face of the sill.

We will paint the frames to match the exterior color of the frame and sash.

February 8, 2010

To: Ethan Hyman

Re: Humphrey Flushmount Storm Windows

The following are facts regarding the windows you are interested in having installed on your home...

- -They are made of roll-formed and extruded aluminum
- -The glass is <sup>1</sup>/<sub>4</sub>" clear laminate for sound reduction
- -Finish is a baked on enamel paint, Sherwin-Williams premium
- -The window is designed to fit "flush" with the window casing and blend with it.
- -Storm window sash panels will line up with primary window sash panels for even sight lines.
- -This window does not alter the appearance of the home.
- -Over the years Pioneer has installed hundreds of these windows in the Raleigh historical districts, including the Governor's mansion. A sampling of these addresses is...