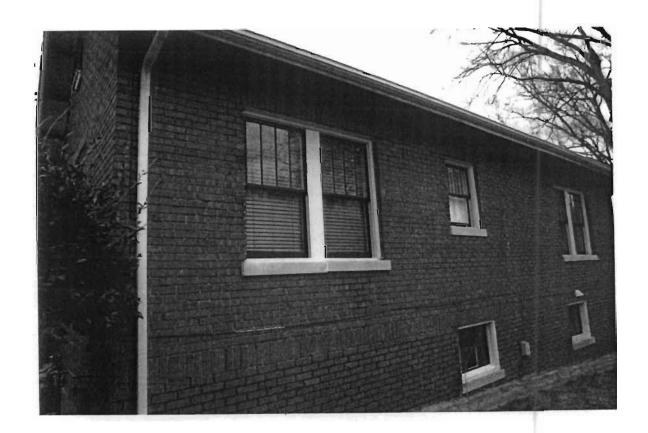

We plan to add four Humphrey Flushmount Storm Windows to our front bedroom at 319 S. Boylan Ave., Raleigh, NC.

To install these windows we will have to install a 1  $\times$  7 to the center mullion, mounted flat and might have to add a 1 $\times$ 1.5 to the face of the sill.

We will paint the frames to match the exterior color of the frame and sash.

February 8, 2010

To: Ethan Hyman

Re: Humphrey Flushmount Storm Windows

The following are facts regarding the windows you are interested in having installed on your home...