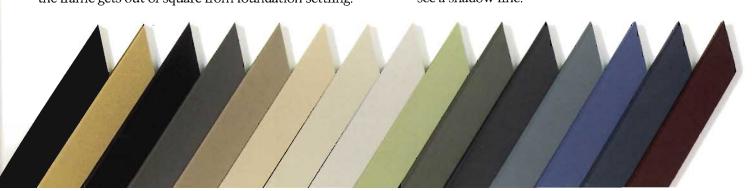

We will paint the frames to match the exterior color of the frame and sash.

February 8, 2010

To: Ethan Hyman

Re: Humphrey Flushmount Storm Windows

The following are facts regarding the windows you are interested in having installed on your home...

- -They are made of roll-formed and extruded aluminum
- -The glass is <sup>1</sup>/<sub>4</sub>" clear laminate for sound reduction
- -Finish is a baked on enamel paint, Sherwin-Williams premium
- -The window is designed to fit "flush" with the window casing and blend with it.
- -Storm window sash panels will line up with primary window sash panels for even sight lines.
- -This window does not alter the appearance of the home.
- -Over the years Pioneer has installed hundreds of these windows in the Raleigh historical districts, including the Governor's mansion. A sampling of these addresses is...